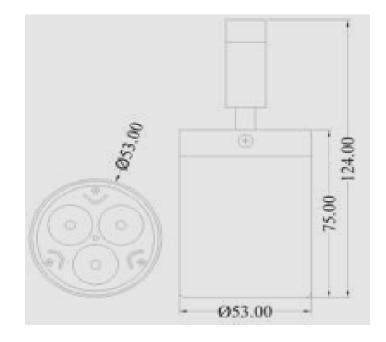

## Product Technical Data

Ordering Information

Product Ordering Name

Product Number Product Name

Pieces Per Pack Packs Per Carton Net Weight Per Piece

| General Informaion |         | Product Dimensions |       |
|--------------------|---------|--------------------|-------|
| Socket Type        | MR16    | Circular Diameter  | 53mm  |
| Life Span          | 50000hr | Lamp Height        | 124mm |

### **Technical Drawing**

©2013 U-Tron (Beijing) Electronics Co., LTD All rights reserved Specifications are subject to change without notice

15-Mar-13 data subject to change